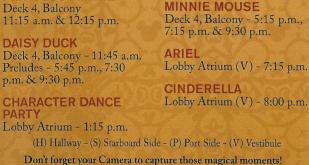

# PRINCESS GATHERING

Don't miss your chance to see this Royal gathering today in the Lobby Atrium and don't forget your camera to capture those magical moments.

11:00 a.m.

# CHARACTER DANCE PARTY

Put your dancing shoes on and join some of your favorite Disney Friends in the Lobby Atrium, Deck 3, Midship for fun and dancing.

1:15 p.m.

For details of daily Disney character appearances, refer to the character line in

on Navigator Grid, or the digital character board in the Lobby Atrium.